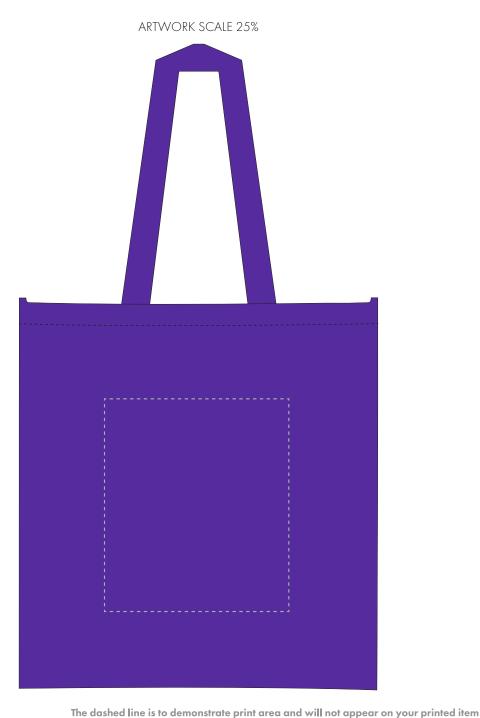

| ARTWORK SCALE 100%            |      |  |
|-------------------------------|------|--|
| Max print area: 195mm x 225mm |      |  |
|                               |      |  |
| 1                             |      |  |
| 1<br>1<br>1                   |      |  |
|                               |      |  |
|                               |      |  |
|                               |      |  |
|                               |      |  |
|                               |      |  |
|                               |      |  |
|                               |      |  |
|                               |      |  |
|                               |      |  |
|                               |      |  |
|                               |      |  |
|                               |      |  |
|                               |      |  |
|                               |      |  |
|                               |      |  |
|                               |      |  |
|                               |      |  |
|                               |      |  |
|                               |      |  |
|                               |      |  |
|                               |      |  |
|                               |      |  |
|                               |      |  |
|                               |      |  |
|                               |      |  |
|                               |      |  |
|                               |      |  |
|                               |      |  |
|                               |      |  |
|                               |      |  |
|                               |      |  |
| 1                             |      |  |
|                               |      |  |
|                               |      |  |
|                               |      |  |
| 1                             |      |  |
|                               |      |  |
|                               |      |  |
|                               |      |  |
| 1                             |      |  |
|                               |      |  |
|                               |      |  |
| 1                             | <br> |  |
|                               |      |  |
|                               |      |  |